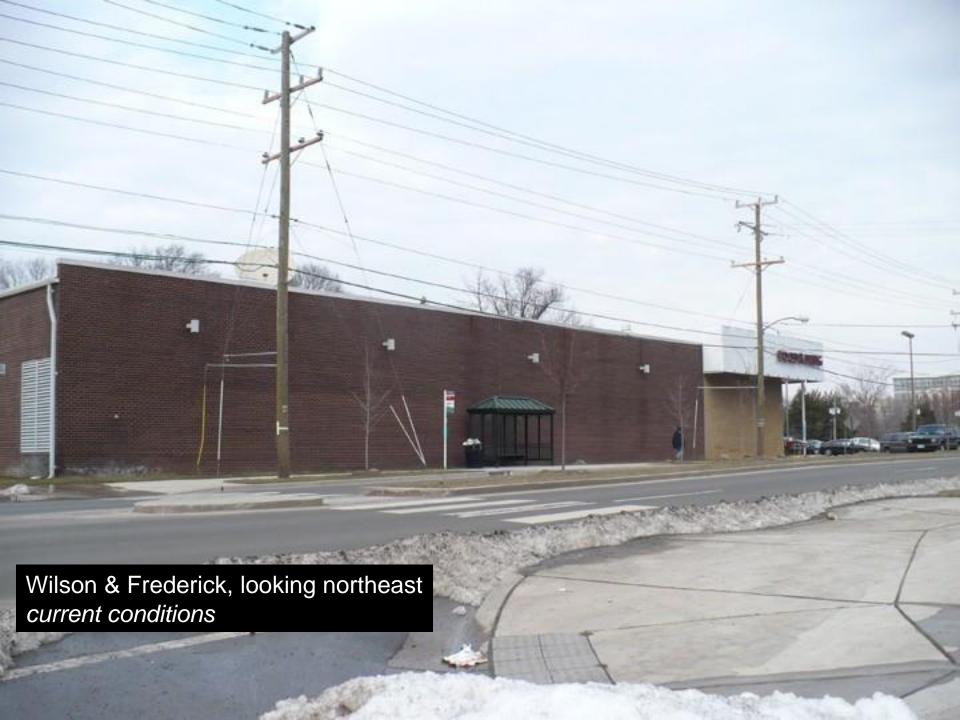

Wilson & Edison, looking north imagined future

Between Edison & Emerson, looking northeast imagined future

Northwest corner of Wilson & Emerson imagined future

Wilson & Frederick, looking northeast imagined future