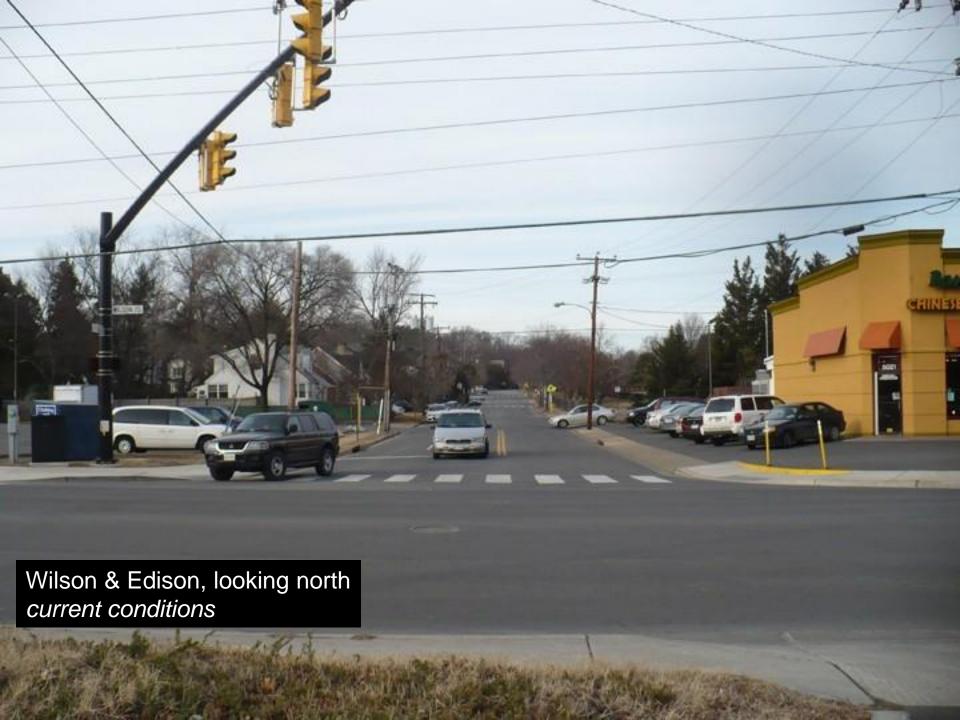

Wilson & Edison, looking north imagined future

Between Edison & Emerson, looking northeast imagined future

Northwest corner of Wilson & Emerson imagined future

Wilson & Frederick, looking northeast imagined future