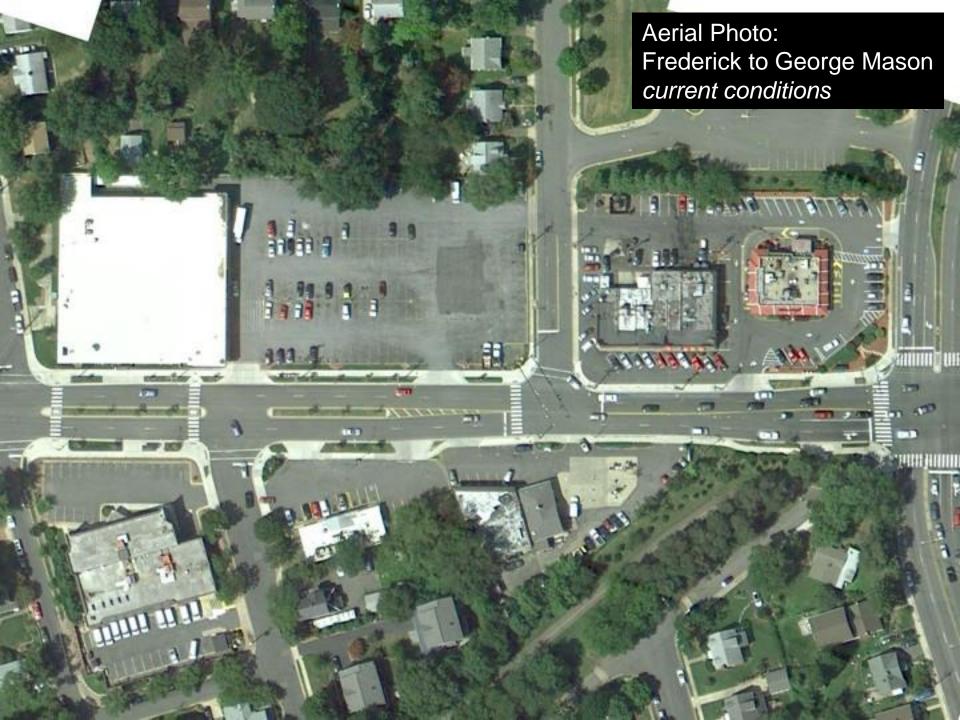

n & Edison, looking north imagined future





Between Edison & Emerson, looking northeast imagined future





Northwest corner of Wilson & Emerson imagined future





Wilson & Frederick, looking northeast imagined future





Between Edison & Emerson, looking north imagined future



New supermarket roof, looking west



New supermarket roof, looking south

# Building at Safeway site Section through building, looking west





# Building at Safeway site Ground floor plan







**WILSON** 

Building at Safeway site Roof plan







WILSON

### Building at Wilson & George Mason Section through building, looking west







# Building at Wilson & George Mason Section through building, looking west







# Building at Wilson & George Mason Floor plan, level 2 - level 4



GEORGE MASON