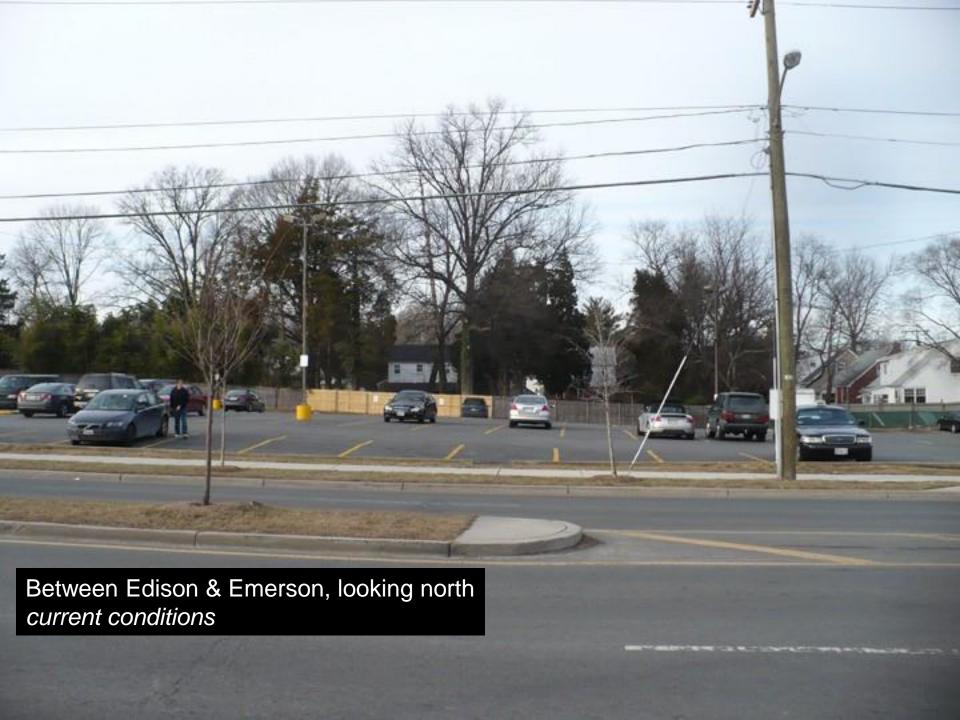

Between Edison & Emerson, looking north imagined future

New supermarket roof, looking west

New supermarket roof, looking south