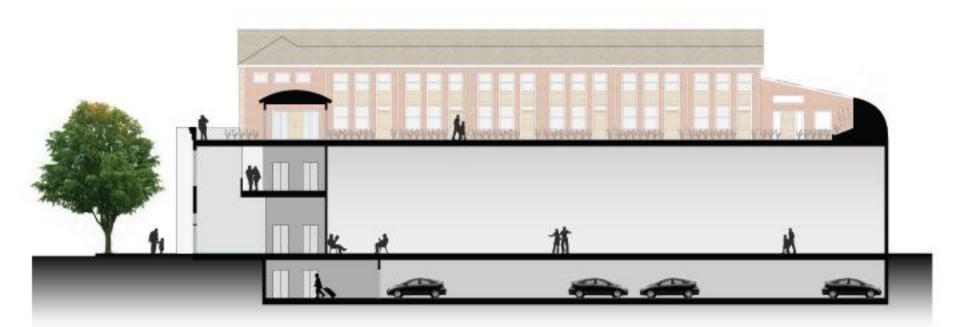

of Wilson & Emerson current conditions



Southeast corner of Wilson & Emerson imagined future



Between Edison & George Mason, looking north current conditions



Between Edison & George Mason, looking north imagined future



Northwest corner of Wilson & George Mason current conditions







Between George Mason & Edison, looking west imagined future





Wilson & Edison, looking north imagined future





Between Edison & Emerson, looking northeast imagined future





Northwest corner of Wilson & Emerson imagined future





Wilson & Frederick, looking northeast imagined future





Between Edison & Emerson, looking north imagined future



New supermarket roof, looking west



New supermarket roof, looking south

# Building at Safeway site Section through building, looking west





# Building at Safeway site Ground floor plan







**WILSON** 

Building at Safeway site Roof plan







WILSON

### Building at Wilson & George Mason Section through building, looking west







# Building at Wilson & George Mason Section through building, looking west







# Building at Wilson & George Mason Floor plan, level 2 - level 4



GEORGE MASON