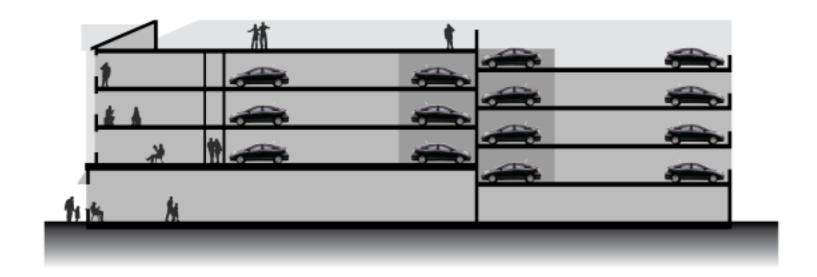

### Building at Wilson & George Mason Section through building, looking west

# Building at Wilson & George Mason Section through building, looking west