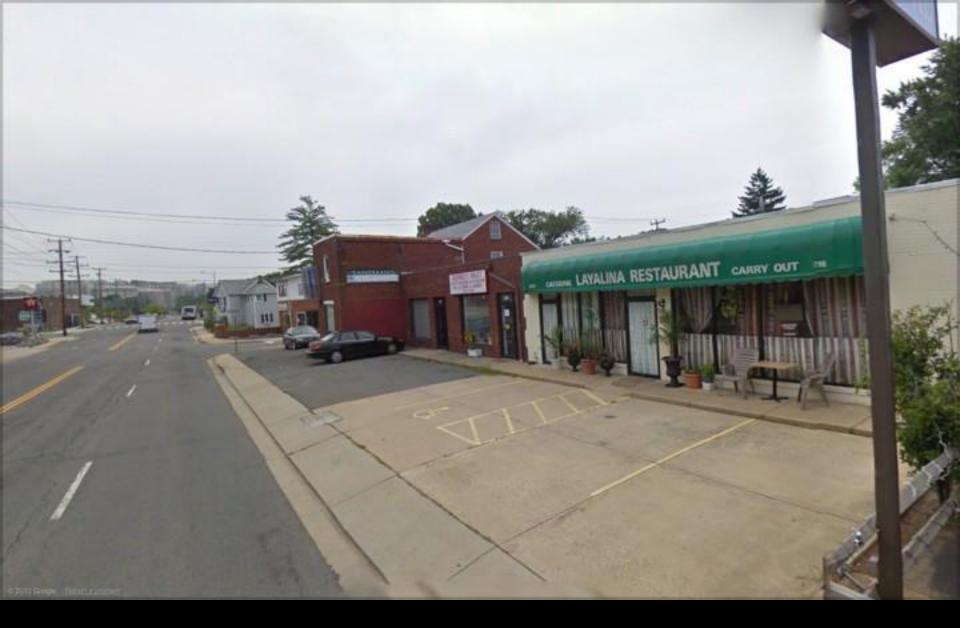

Between Greenbrier and Florida, looking east current conditions

Between Greenbrier and Florida, looking east imagined future

Southeast corner of Wilson & Emerson current conditions

Southeast corner of Wilson & Emerson imagined future