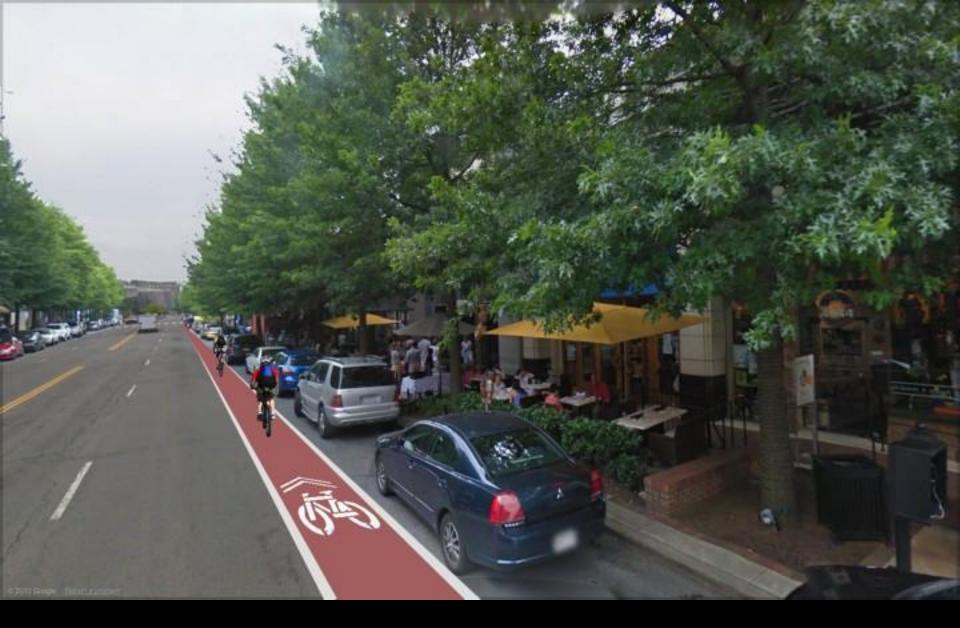

Between Edison & George Mason, looking north current conditions

Between Edison & George Mason, looking north imagined future

Northwest corner of Wilson & George Mason current conditions

Between George Mason & Edison, looking west imagined future