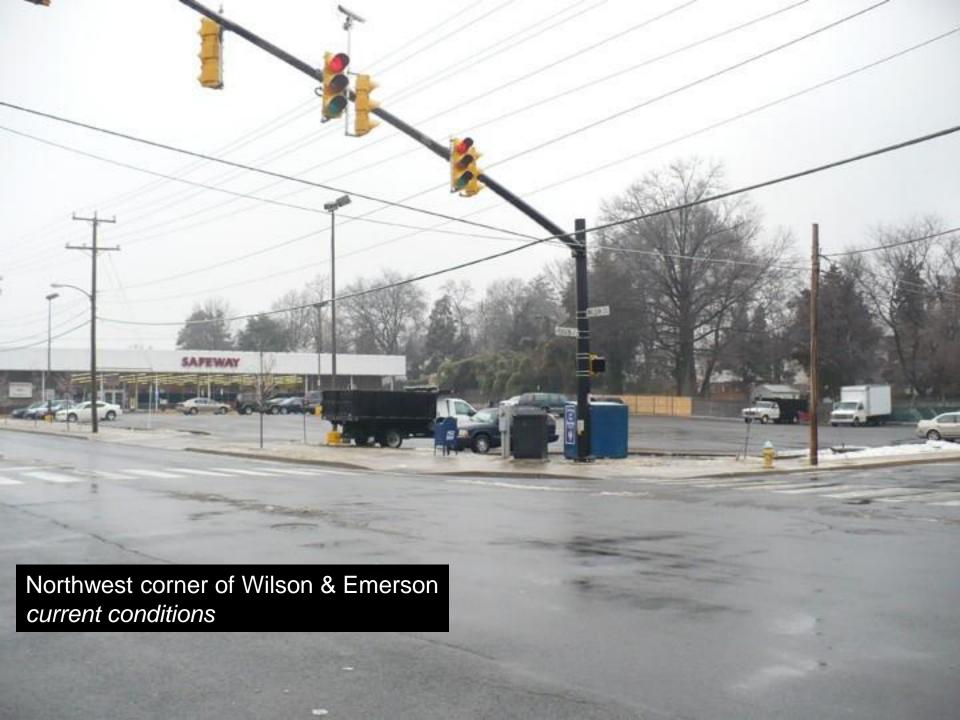

Wilson & Edison, looking north imagined future

Between Edison & Emerson, looking northeast imagined future

Northwest corner of Wilson & Emerson imagined future

Wilson & Frederick, looking northeast imagined future