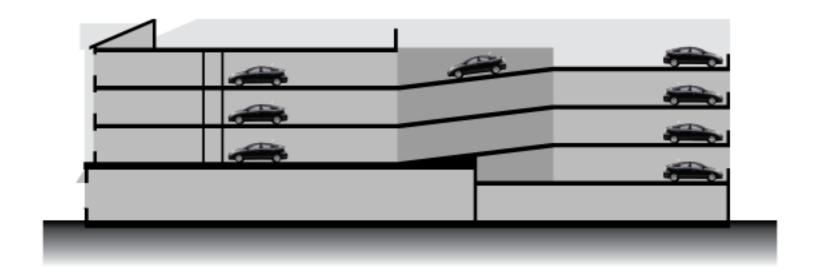

### Building at Wilson & George Mason Section through building, looking west

# Building at Wilson & George Mason Section through building, looking west