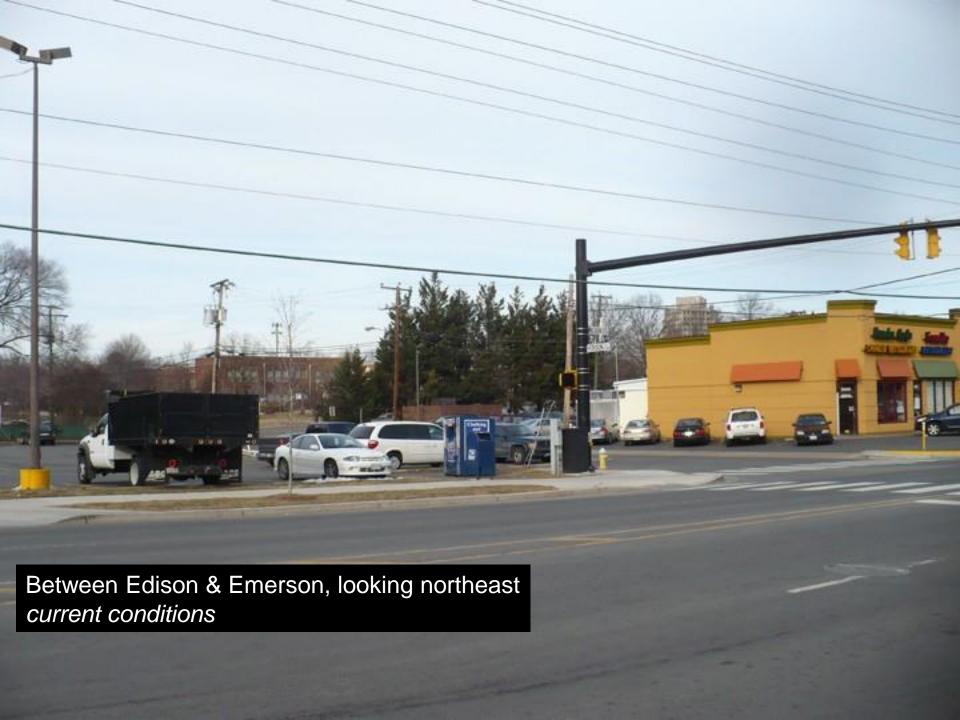

Wilson & Edison, looking north imagined future

Between Edison & Emerson, looking northeast imagined future

Northwest corner of Wilson & Emerson imagined future

Wilson & Frederick, looking northeast imagined future