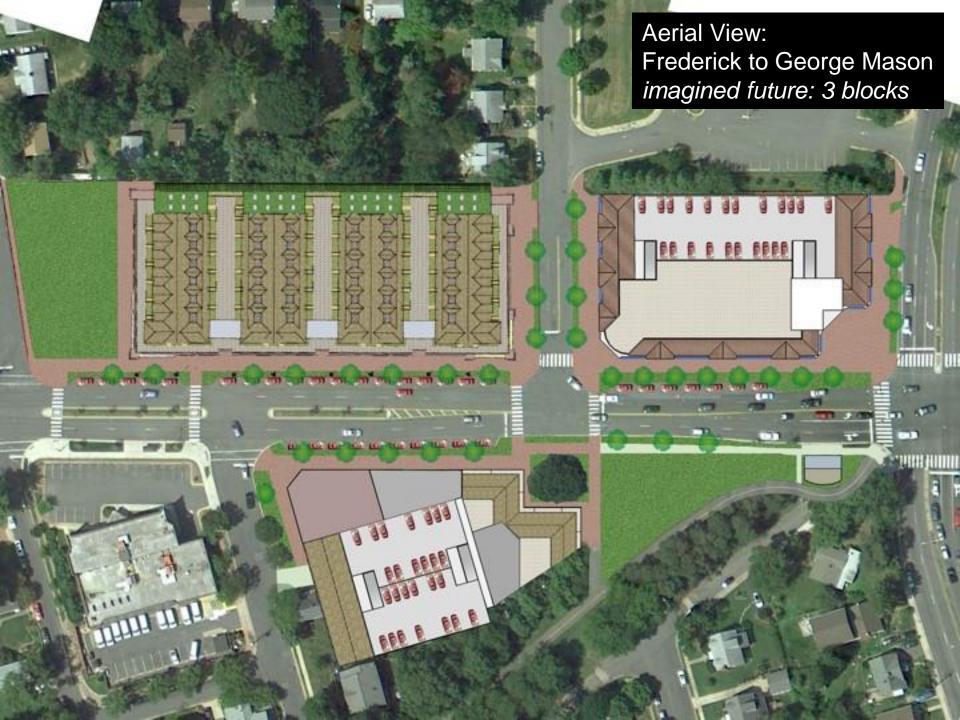

& Edison, looking north imagined future





Between Edison & Emerson, looking northeast imagined future





Northwest corner of Wilson & Emerson imagined future





Wilson & Frederick, looking northeast imagined future





Between Edison & Emerson, looking north imagined future



New supermarket roof, looking west



New supermarket roof, looking south

# Building at Safeway site Section through building, looking west





# Building at Safeway site Ground floor plan







**WILSON** 

Building at Safeway site Roof plan







WILSON

### Building at Wilson & George Mason Section through building, looking west







# Building at Wilson & George Mason Section through building, looking west







# Building at Wilson & George Mason Floor plan, level 2 - level 4



GEORGE MASON