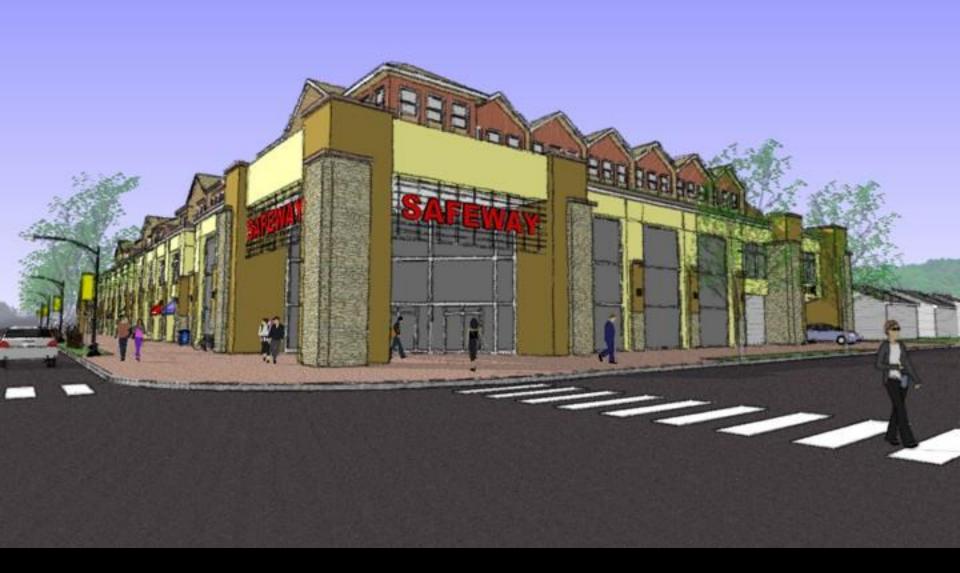

Wilson & Edison, looking north imagined future

Between Edison & Emerson, looking northeast imagined future

Northwest corner of Wilson & Emerson imagined future

Wilson & Frederick, looking northeast imagined future