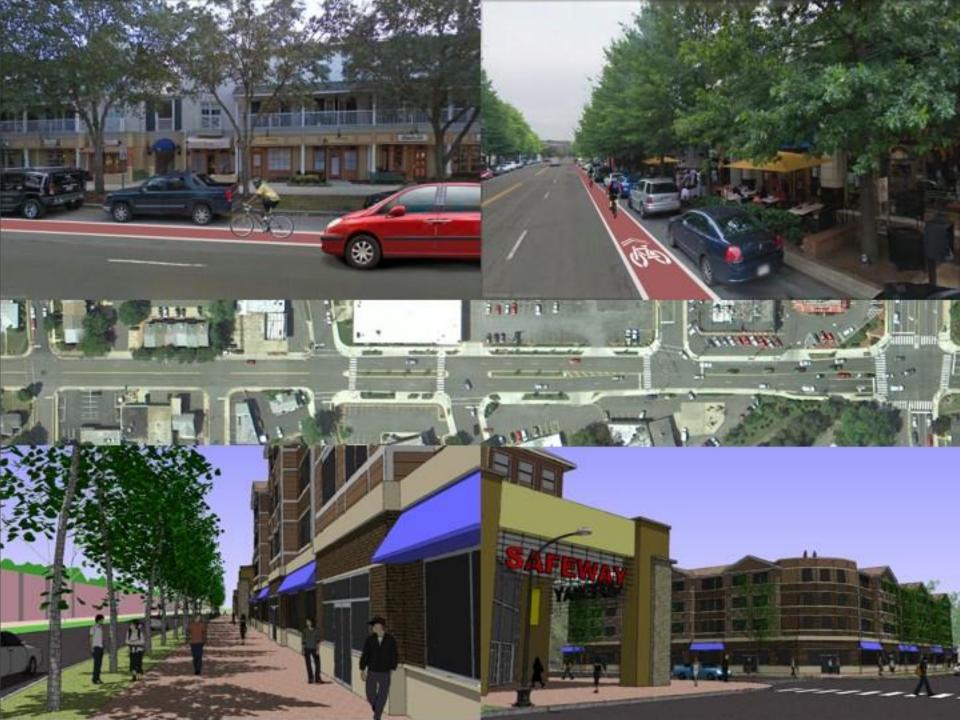

Edison, looking north imagined future





Between Edison & Emerson, looking northeast imagined future





Northwest corner of Wilson & Emerson imagined future





Wilson & Frederick, looking northeast imagined future





Between Edison & Emerson, looking north imagined future



New supermarket roof, looking west



New supermarket roof, looking south

# Building at Safeway site Section through building, looking west





# Building at Safeway site Ground floor plan







**WILSON** 

Building at Safeway site Roof plan







WILSON

### Building at Wilson & George Mason Section through building, looking west







# Building at Wilson & George Mason Section through building, looking west







# Building at Wilson & George Mason Floor plan, level 2 - level 4



GEORGE MASON