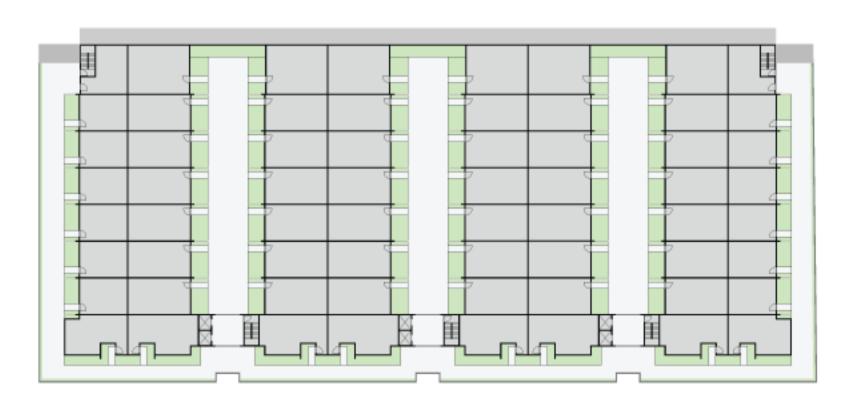

Edison & George Mason, looking north current conditions



Between Edison & George Mason, looking north imagined future



Northwest corner of Wilson & George Mason current conditions







Between George Mason & Edison, looking west imagined future





Wilson & Edison, looking north imagined future





Between Edison & Emerson, looking northeast imagined future





Northwest corner of Wilson & Emerson imagined future





Wilson & Frederick, looking northeast imagined future





Between Edison & Emerson, looking north imagined future



New supermarket roof, looking west



New supermarket roof, looking south

# Building at Safeway site Section through building, looking west





# Building at Safeway site Ground floor plan







**WILSON** 

Building at Safeway site Roof plan







WILSON

### Building at Wilson & George Mason Section through building, looking west







# Building at Wilson & George Mason Section through building, looking west







# Building at Wilson & George Mason Floor plan, level 2 - level 4



GEORGE MASON