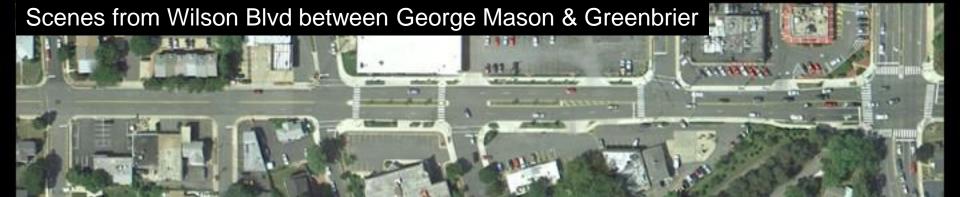

Between Greenbrier and Florida, looking east current conditions

Between Greenbrier and Florida, looking east imagined future

Southeast corner of Wilson & Emerson current conditions

Southeast corner of Wilson & Emerson imagined future