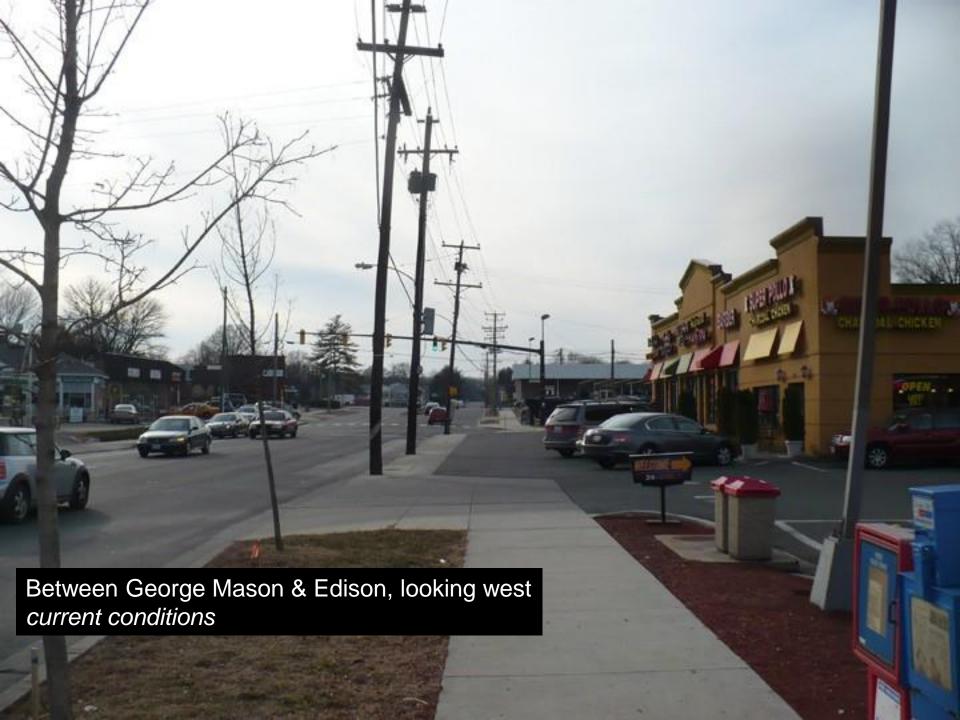

Between Edison & George Mason, looking north current conditions

Between Edison & George Mason, looking north imagined future

Northwest corner of Wilson & George Mason current conditions

Between George Mason & Edison, looking west imagined future