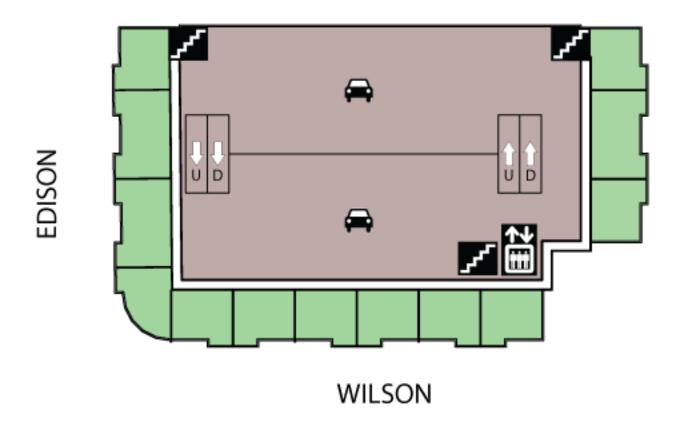

future





Wilson & Edison, looking north imagined future





Between Edison & Emerson, looking northeast imagined future





Northwest corner of Wilson & Emerson imagined future





Wilson & Frederick, looking northeast imagined future





Between Edison & Emerson, looking north imagined future



New supermarket roof, looking west



New supermarket roof, looking south

# Building at Safeway site Section through building, looking west





# Building at Safeway site Ground floor plan







**WILSON** 

Building at Safeway site Roof plan







WILSON

### Building at Wilson & George Mason Section through building, looking west







# Building at Wilson & George Mason Section through building, looking west







# Building at Wilson & George Mason Floor plan, level 2 - level 4



GEORGE MASON