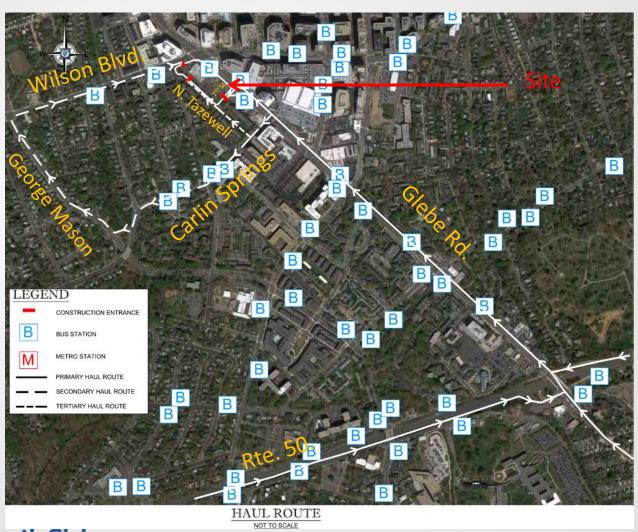

|      |    |    |      |    |  |    |      |    |   |   |    |    |    |    |
| MOBILIZATION/STREET UTILITIES | 14-Apr-17   | 02-Jun-17 |      |    |    |      |    |  |    |      |    |   |   |    |    |    |    |
| EXCAVATION                    | 26-May-17   | 14-Nov-17 |      |    |    |      |    |  |    |      |    |   |   |    |    |    |    |
| BUILDING CONSTRUCTION         | 25-Oct-17   | 12-Feb-20 |      |    |    |      |    |  |    |      |    |   |   |    |    |    |    |
| SIDEWALK & LANDSCAPING        | 01-Aug-19   | 23-Dec-19 |      |    |    |      |    |  |    |      |    |   |   |    |    |    |    |
| SUBSTANTIAL COMPLETION        |             | 12-Feb-20 |      |    |    |      |    |  |    |      |    |   |   |    |    | •  |    |

#### **Construction Haul Routes**



## Site Logistics



## Site Logistics

- Construction Worker Parking
  - Parking arrangement with Ballston Commons Garage

- Work Hours
  - 7:00 AM 9:00 PM (Monday Friday)
  - 9:00 AM 9:00 PM (Weekends and Holidays)