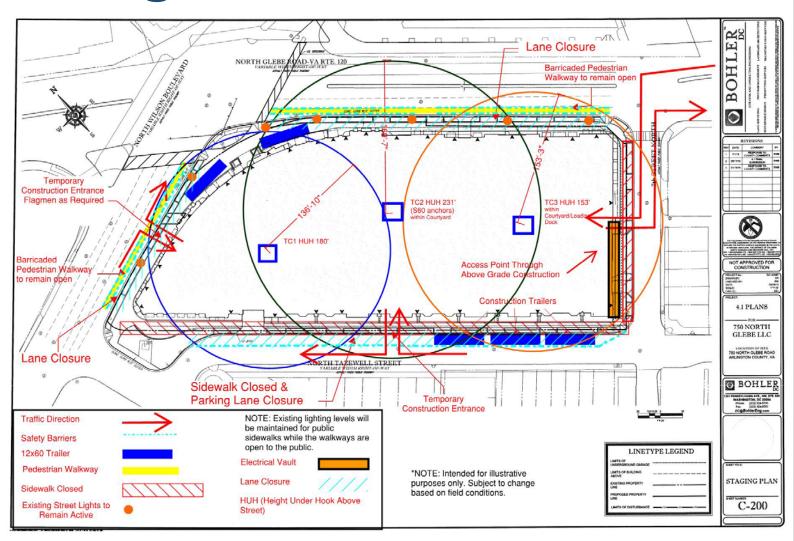

## Site Logistics

## Site Logistics

- Construction Worker Parking
  - Parking arrangement with Ballston Commons Garage

- Work Hours
  - 7:00 AM 9:00 PM (Monday Friday)
  - 9:00 AM 9:00 PM (Weekends and Holidays)